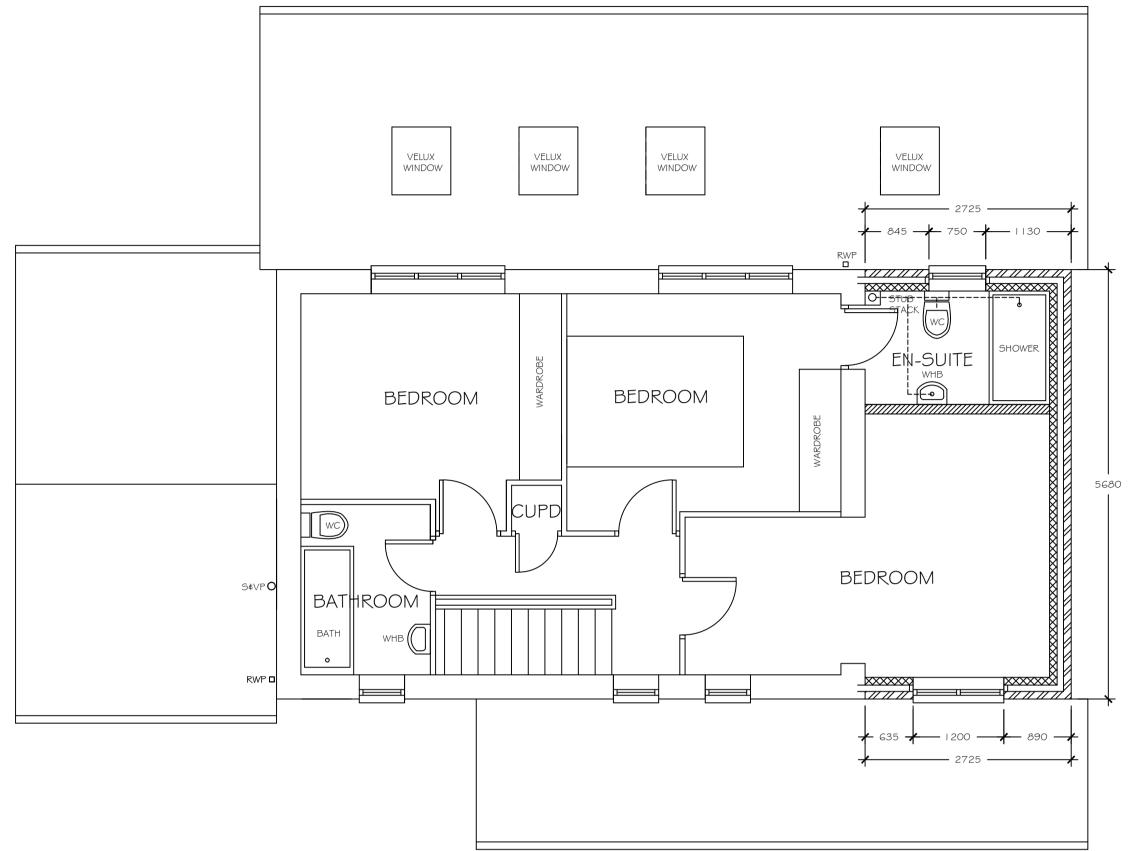

PROPOSED FIRST FLOOR PLAN

| REVISION                        | DESCRIPTION | DRAWN BY                                                                          | DATE |
|---------------------------------|-------------|-----------------------------------------------------------------------------------|------|
|                                 |             |                                                                                   |      |
| KBdesign Architectural Services |             | SUITE 3, TOWN HALL CHAMBERS, 7 BEACH ROAD, SOUTH SHIELDS, TYNE \$ WEAR, NE33 2QA. |      |
|                                 |             | TEL: 0191 4566983                                                                 |      |
|                                 |             | Email: mail@kbdesign.org.uk                                                       |      |