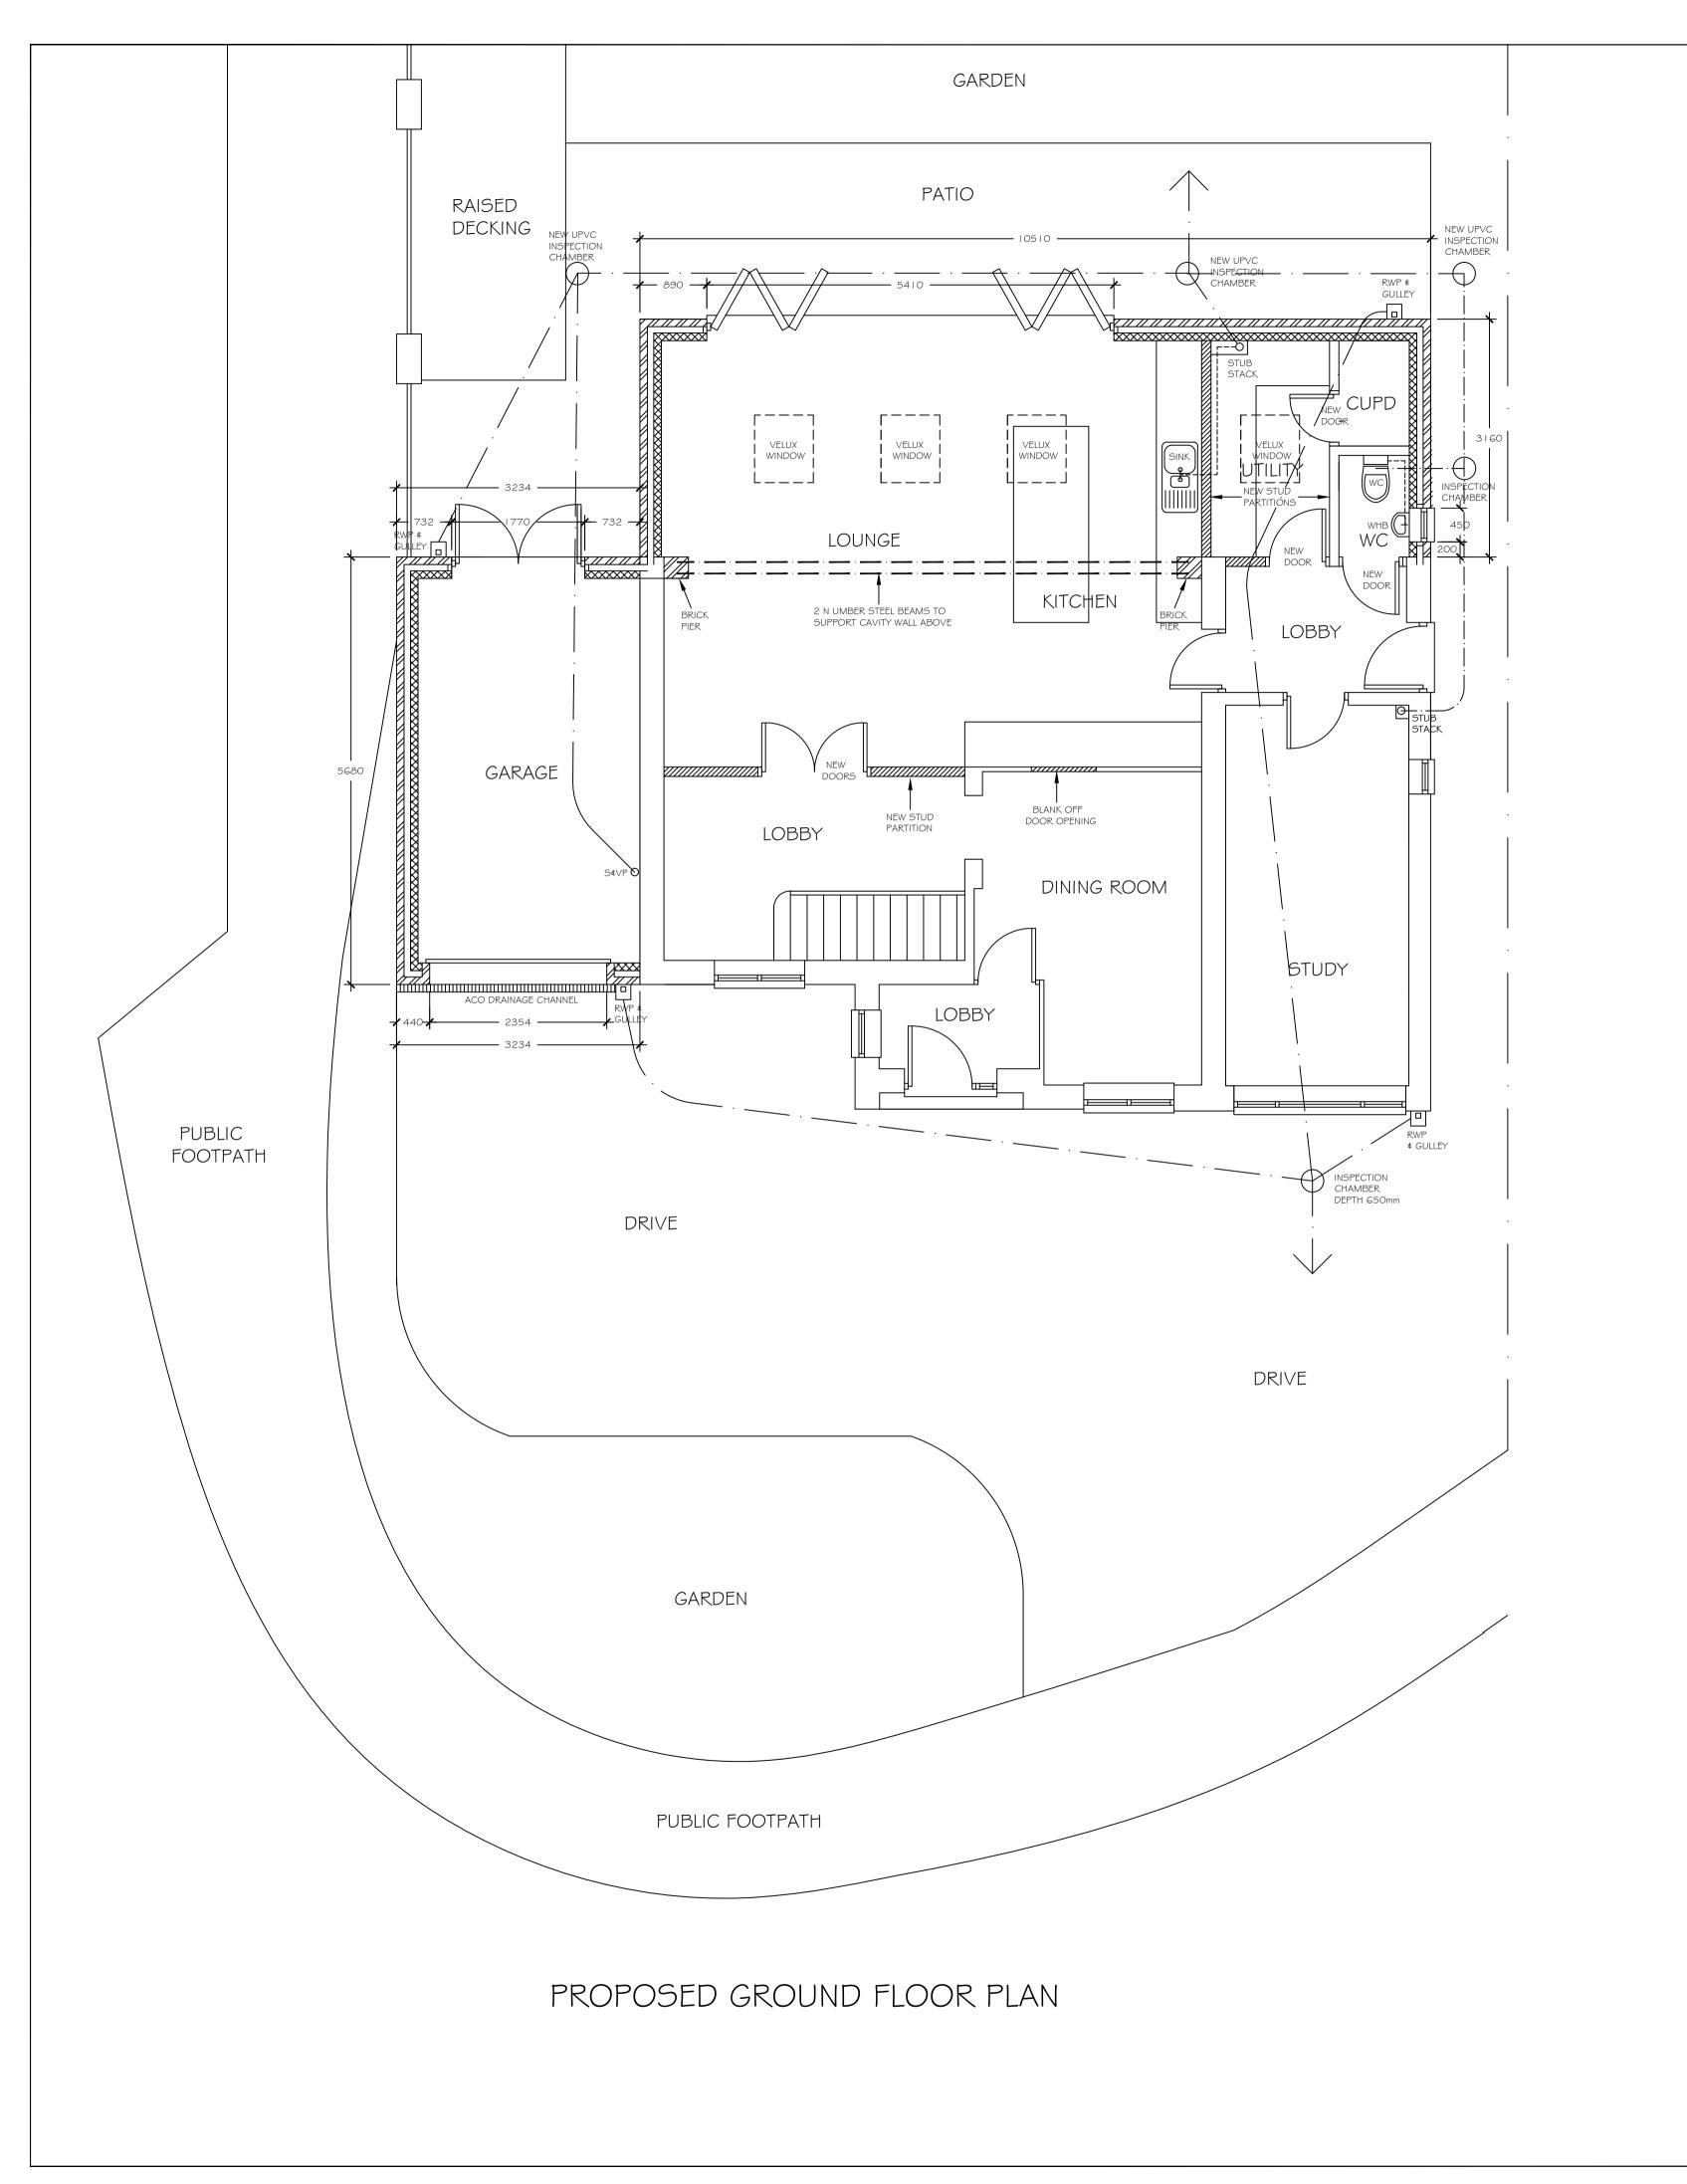

TITLE

PROPOSED TWO STOREY SIDE EXTENSION 40 ROMSEY DRIVE BOLDON COLLIERY PROPOSED PLANS

| SCALE                                                                   | DATE       | DRAWN BY |  |  |
|-------------------------------------------------------------------------|------------|----------|--|--|
| 1:50 \$ 1:200                                                           | 20.02.2017 | K.BUTLER |  |  |
| PROJECT No                                                              | DRAWING No | Revision |  |  |
| 0414                                                                    | 2557       |          |  |  |
| THIS DRAWING AND/OR SPECIFICATION IS THE SOLE PROPERTY AND COPYRIGHT OF |            |          |  |  |