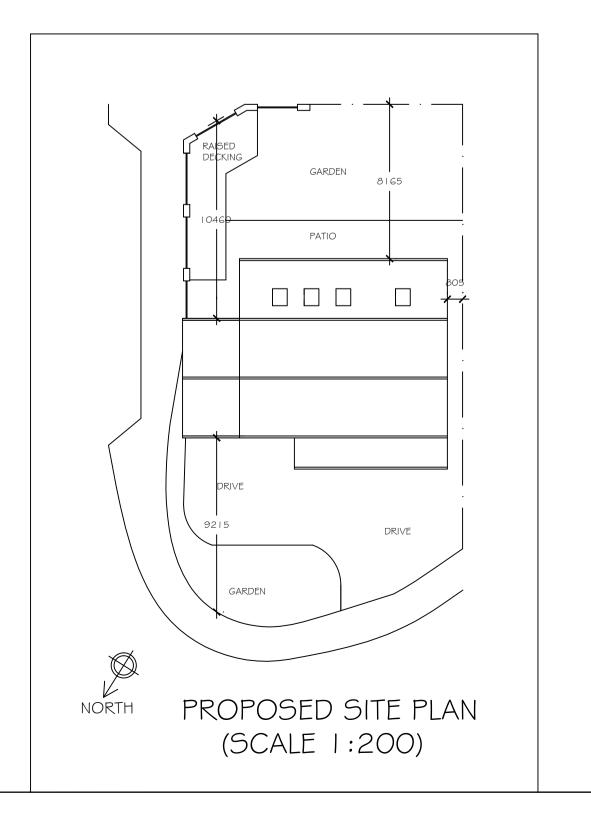

TITLE

PROPOSED TWO STOREY SIDE EXTENSION 40 ROMSEY DRIVE BOLDON COLLIERY PROPOSED PLANS

| SCALE                                                                   | DATE       | DRAWN BY |  |  |
|-------------------------------------------------------------------------|------------|----------|--|--|
| 1:50 \$ 1:200                                                           | 20.02.2017 | K.BUTLER |  |  |
| PROJECT No                                                              | DRAWING No | Revision |  |  |
| 0414                                                                    | 2557       |          |  |  |
| THIS DRAWING AND/OR SPECIFICATION IS THE SOLE PROPERTY AND COPYRIGHT OF |            |          |  |  |